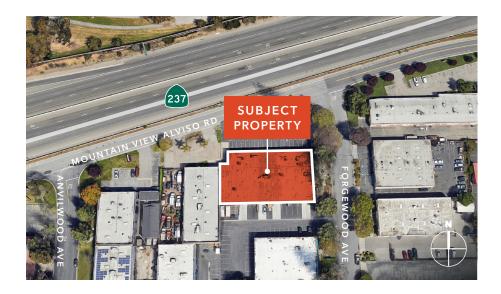

### 1289-1295 FORGEWOOD AVE, SUNNYVALE, CA

A.

### 1289-1295 FORGEWOOD AVE

±17,704 SF AVAILABLE

±4,100 SF DIVISIBLE TO

18'