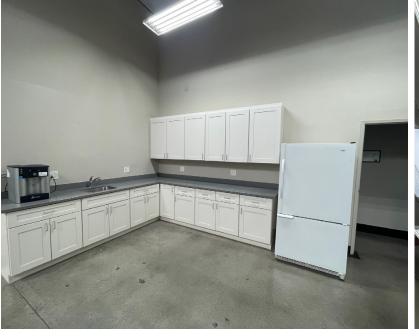

### ±17,704 SF Freestanding Industrial/Tech Building

Four separate units, can lease together or separate

±15% office, open ceiling, HVAC

Light and bright space with 18' clear height and skylights

90% HVAC & sprinklered, with 2.5/1,000 parking ratio

### Excellent start-up space in corner location

Fully insulated/cap sheeting under roof/clean interior

800 amps, 120/208V, 3 phase - tenant to confirm

Asking price of \$2.25 NNN