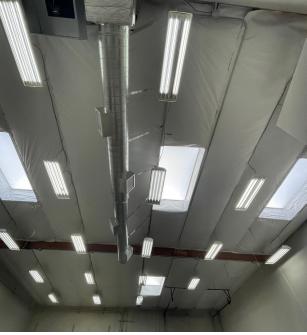

### ±17,704 SF Freestanding Industrial/Tech Building

Four separate units, can lease together or separate

±15% office, open ceiling, HVAC

Light and bright space with 18' clear height and skylights

90% HVAC & sprinklered, with 2.5/1,000 parking ratio

4 grade level doors, 1 dock high door

### Excellent start-up space in corner location

Fully insulated/cap sheeting under roof/clean interior

800 amps, 120/208V, 3 phase - tenant to confirm

Asking price of \$2.25 NNN