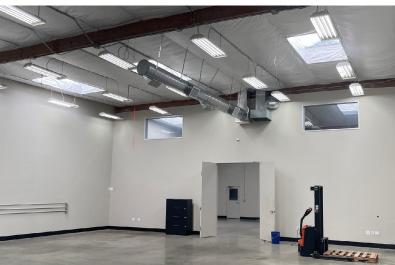

### ±17,704 SF Freestanding Industrial/Tech Building

Four separate units, can lease together or separate

±15% office, open ceiling, HVAC

Light and bright space with 18' clear height and skylights

90% HVAC & sprinklered, with 2.5/1,000 parking ratio

### Excellent start-up space in corner location

Fully insulated/cap sheeting under roof/clean interior

800 amps, 120/208V, 3 phase - tenant to confirm

Asking price of \$2.25 NNN