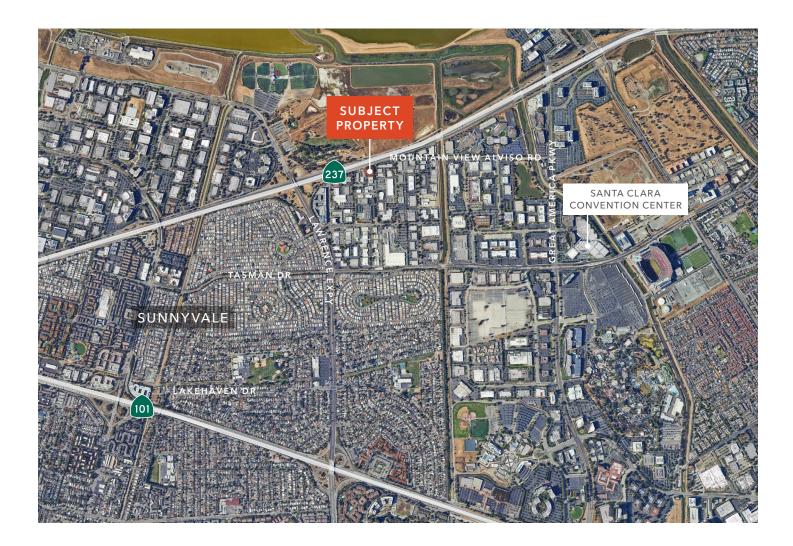

FORGEWOOD AVE, SUNNYVALE, CA

A.





### ±17,704 SF Freestanding Industrial/Tech Building

Four separate units, can lease together or separate

±15% office, open ceiling, HVAC

Light and bright space with 18' clear height and skylights

90% HVAC & sprinklered, with 2.5/1,000 parking ratio

4 grade level doors, 1 dock high door

### Excellent start-up space in corner location

Fully insulated/cap sheeting under roof/clean interior

800 amps, 120/208V, 3 phase - tenant to confirm

Asking price of \$2.25 NNN

## **STEVE ZAMUDIO**, ссім 408.888.7529

steve.zamudio@kidder.com

### KIDDER.COM



# FLOOR PLAN



### LEGEND



- Grade level loading
- Dock-high loading

### KIDDER.COM













### KIDDER.COM



### 1289-1295 FORGEWOOD AVE



±17,704 SF AVAILABLE

±4,100 SF DIVISIBLE TO

18'



### KIDDER.COM