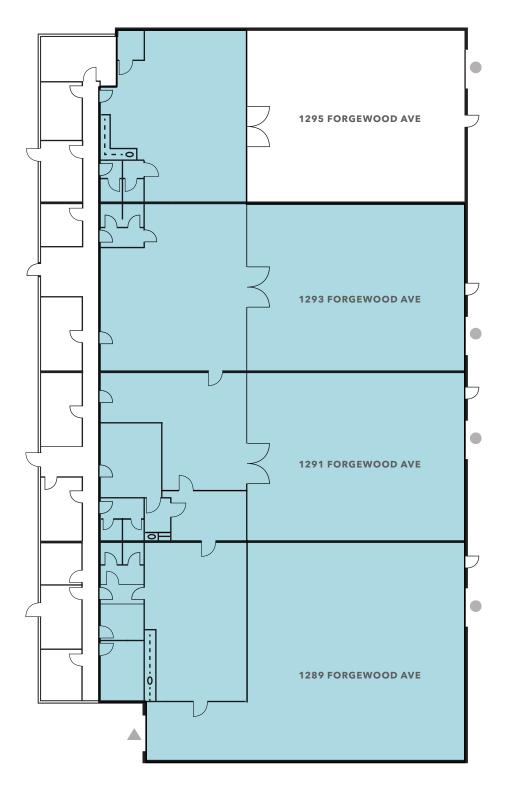

# FLOOR PLAN

### LEGEND

- Grade level loading
- Dock-high loading

### 1289-1295 FORGEWOOD AVE

±17,704 SF AVAILABLE

±4,100 SF DIVISIBLE TO

18'