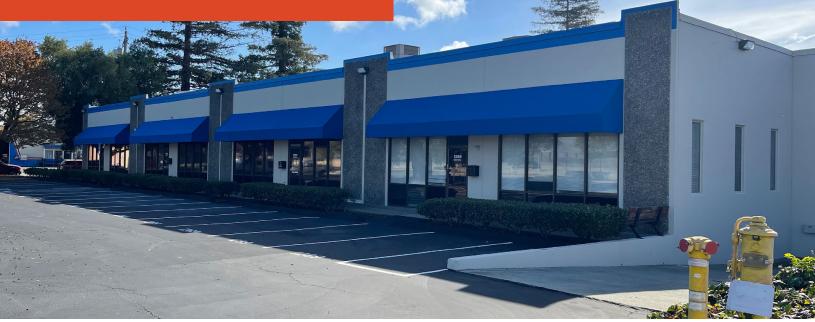

### ±17,704 SF Freestanding Industrial/Tech Building

Four separate units, can lease together or separate

±15% office, open ceiling, HVAC

Light and bright space with 18' clear height and skylights

90% HVAC & sprinklered, with 2.5/1,000 parking ratio

4 grade level doors, 1 dock high door

### Excellent start-up space in corner location

Fully insulated/cap sheeting under roof/clean interior

800 amps, 120/208V, 3 phase - tenant to confirm

Asking price of \$2.25 NNN

### 1289-1295 FORGEWOOD AVE

±17,704 SF AVAILABLE

±4,100 SF DIVISIBLE TO

18'