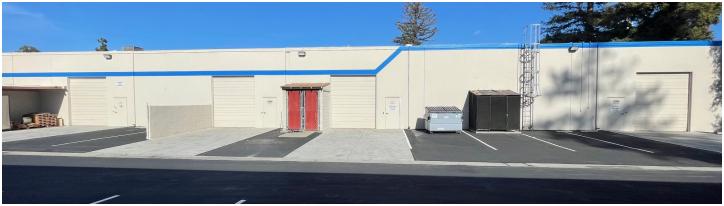

### ±17,704 SF Freestanding Industrial/Tech Building

Four separate units, can lease together or separate

±15% office, open ceiling, HVAC

Light and bright space with 18' clear height and skylights

90% HVAC & sprinklered, with 2.5/1,000 parking ratio

4 grade level doors, 1 dock high door

### Excellent start-up space in corner location

Fully insulated/cap sheeting under roof/clean interior

800 amps, 120/208V, 3 phase - tenant to confirm

Asking price of \$2.25 NNN