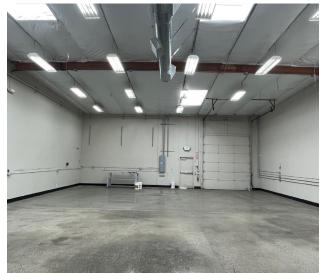

### ±17,704 SF Freestanding Industrial/Tech Building

Four separate units, can lease together or separate

±15% office, open ceiling, HVAC

Light and bright space with 18' clear height and skylights

90% HVAC & sprinklered, with 2.5/1,000 parking ratio

### Excellent start-up space in corner location

Fully insulated/cap sheeting under roof/clean interior

800 amps, 120/208V, 3 phase - tenant to confirm

Asking price of \$2.25 NNN