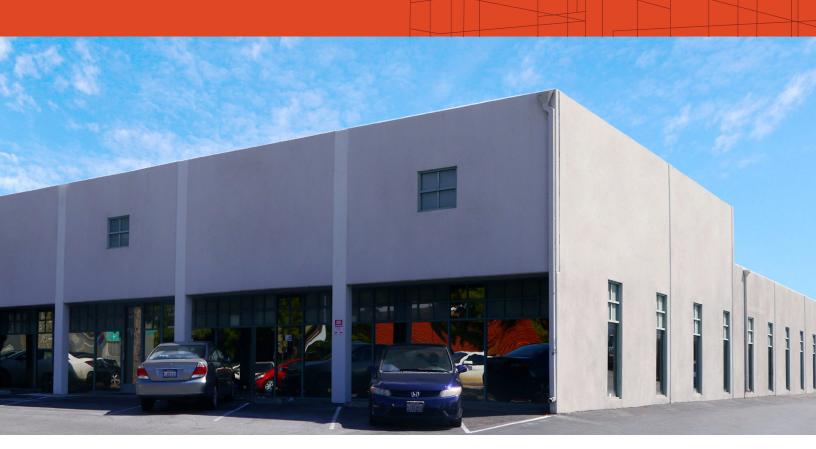

## $\pm 5,000$ SF Industrial Space

| $\pm 2.200$ | $C \square$ | m:    |     |     | in+   | J LJ\ | $/ \wedge \subset$ | ott:   |
|-------------|-------------|-------|-----|-----|-------|-------|--------------------|--------|
| ±2,300      | ЭГ          | nicei | y a | ppo | ımtec | י חג  | VAC                | office |
|             |             |       |     |     |       |       |                    |        |

3.5/1,000 parking ratio

±16' clear height

200 amps @120/208 volts

### Fenced yard

1 grade level door

Insulated

Asking Rate: \$2.10 IG