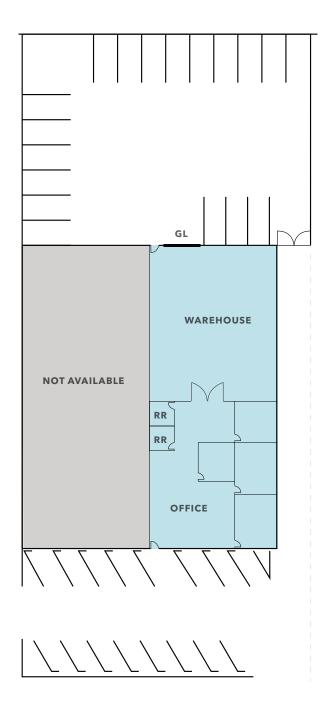

## $\pm 5,000$ SF Industrial Space

| $\pm 2.200$ | $C \square$ | m:    |     |     | in+   | J LJ\ | $/ \wedge \subset$ | ott:   |
|-------------|-------------|-------|-----|-----|-------|-------|--------------------|--------|
| ±2,300      | ЭГ          | nicei | y a | ppo | ımtec | י חג  | VAC                | office |
|             |             |       |     |     |       |       |                    |        |

3.5/1,000 parking ratio

±16' clear height

200 amps @120/208 volts

### Fenced yard

1 grade level door

Insulated

Asking Rate: \$2.10 IG

±5,000 SF

\$2.10 IG

AVAILABLE

STEVE ZAMUDIO, CCIM 408.888.7539 | steve.zamudio@kidder.com | LIC N° 00905956