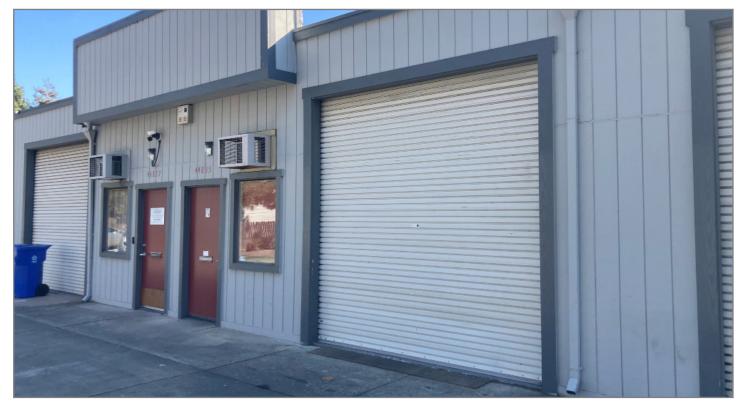

## AVAILABLE FOR LEASE

44847 FREMONT BLVD | FREMONT, CA

## LISTING DATA:

- 1,408± Square Feet
- 90% Warehouse
- 10% Office
- 1 Grade Level Door
- 1 Restroom
- Across from Tesla Factory
- Close to Freeway
- Lease Rate: \$1.60/SF, I.G.