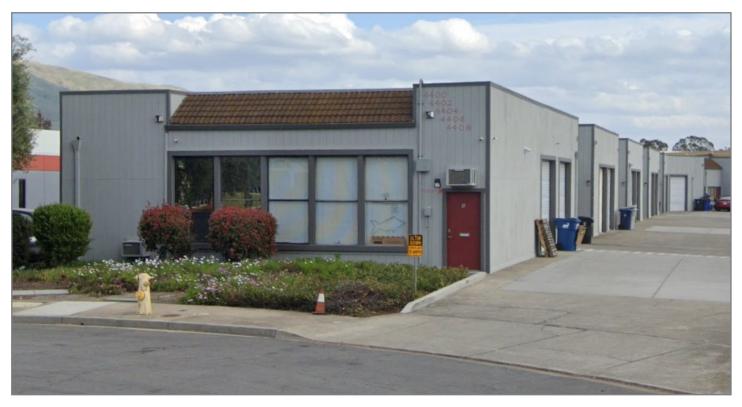

## AVAILABLE FOR LEASE

4400-4408 ENTERPRISE PLACE | FREMONT, CA

### 4404 ENTERPRISE, UNIT A:

- 1,045± SF Industrial
- 10% Office Area
- 14' Clear Height
- Premier South Fremont Location
- Ample Parking
- Lease Rate: \$1.60/SF, I.G.
- Available Now

## 4404 ENTERPRISE, UNIT D:

- 1.870± SF Industrial
- 10% Office Area
- 14' Clear Height
- Premier South Fremont Location
- Ample Parking
- Lease Rate: \$1.60/SF, I.G.
- Available Now