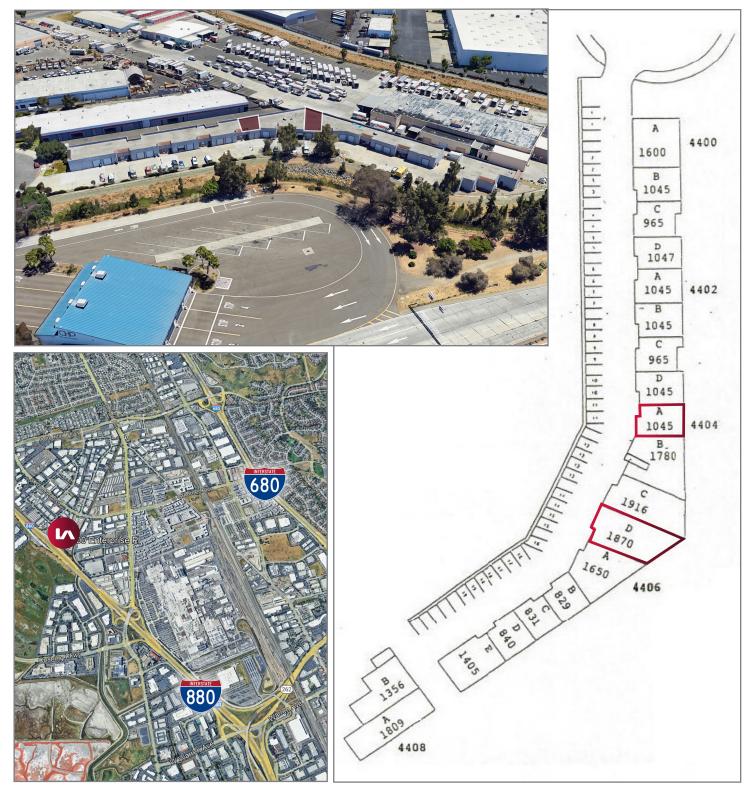

### 4404 ENTERPRISE, UNIT A:

- 1,045± SF Industrial
- 10% Office Area
- 14' Clear Height
- Premier South Fremont Location
- Ample Parking
- Lease Rate: \$1.60/SF, I.G.
- Available Now

## 4404 ENTERPRISE, UNIT D:

- 1.870± SF Industrial
- 10% Office Area
- 14' Clear Height
- Premier South Fremont Location
- Ample Parking
- Lease Rate: \$1.60/SF, I.G.
- Available Now