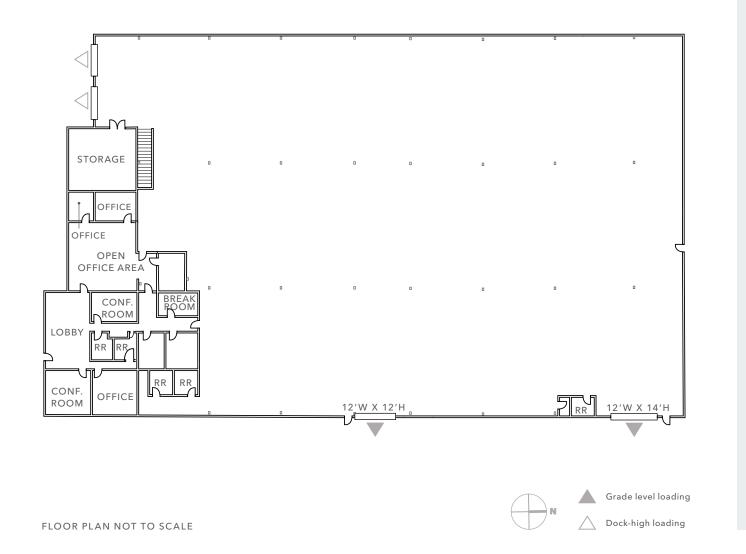

## FLOOR PLAN

## **PROPERTY HIGHLIGHTS**

20' - 23'8"' clear height

1,000 amps at 120/240 volt power

Dock and grade level loading

Fenced yard

Low Santa Clara utilities

Fully sprinkelered

Distributed power and air

Skylights

Great access to 101, 87, & 880

\$1.65

±\$0.11 operating expenses