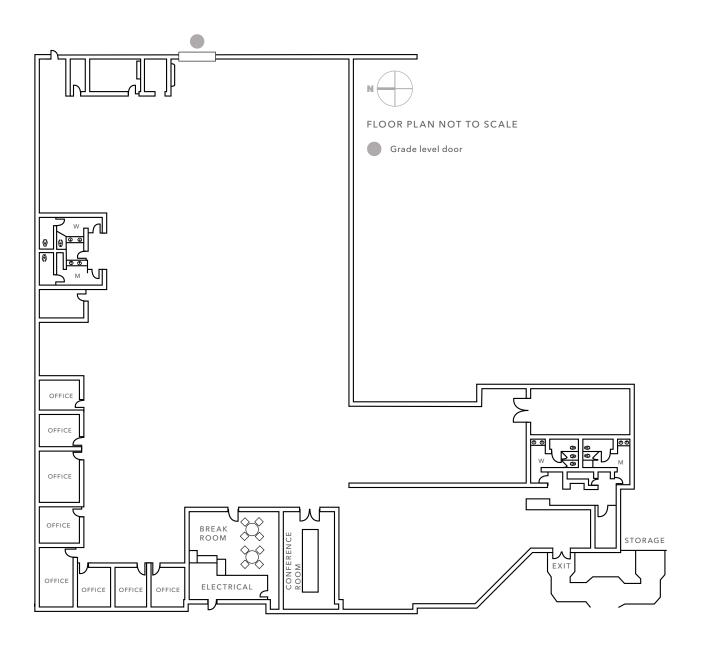

R&D/Manufacturing Space With Easy Access to Hwy 101 and San Jose International Airport

600 Amps @277/480 Volts

Inexpensive SVP utilities

Grade level loading

100 % HVAC

Movement gym on-site

±4/1000 parking

±22,741 SF

AVAILABLE

*18'-21'* 

CLEAR HEIGHT