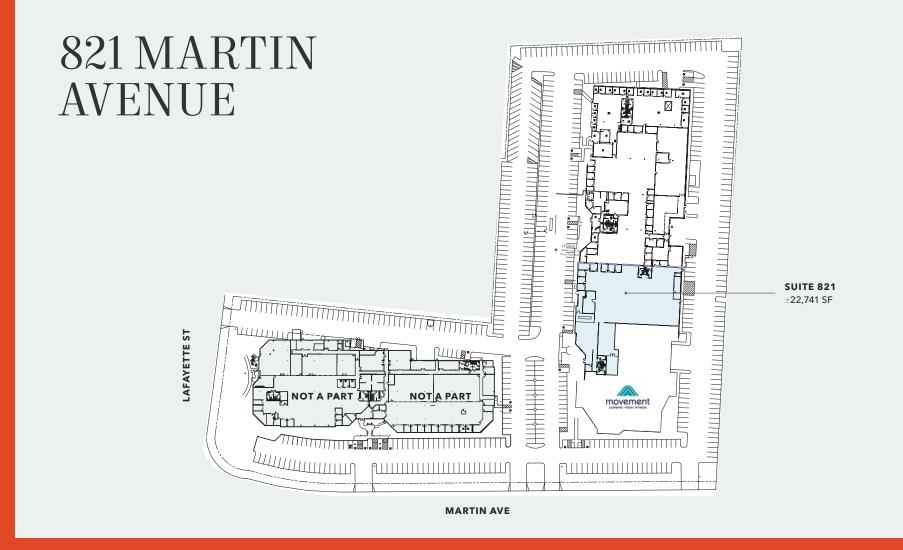

R&D/Manufacturing Space With Easy Access to Hwy 101 and San Jose International Airport

600 Amps @277/480 Volts

Inexpensive SVP utilities

Grade level loading

100 % HVAC

Movement gym on-site

±4/1000 parking

±22,741 SF