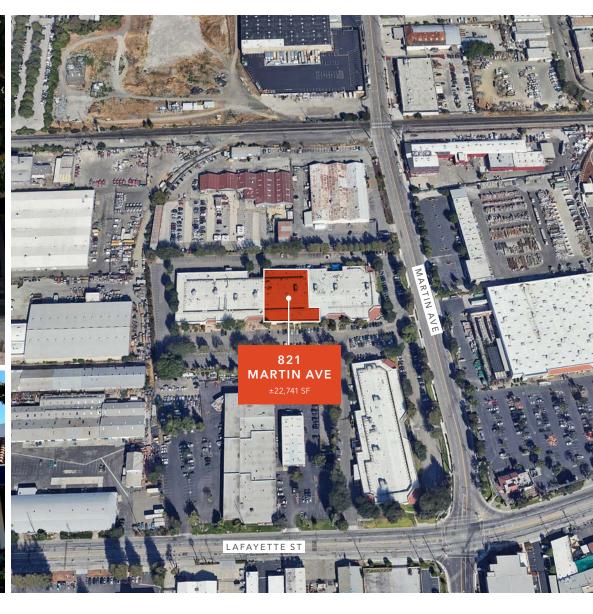

R&D/Manufacturing Space With Easy Access to Hwy 101 and San Jose International Airport

600 Amps @277/480 Volts

Inexpensive SVP utilities

Grade level loading

100 % HVAC

Movement gym on-site

±4/1000 parking

±22,741 SF