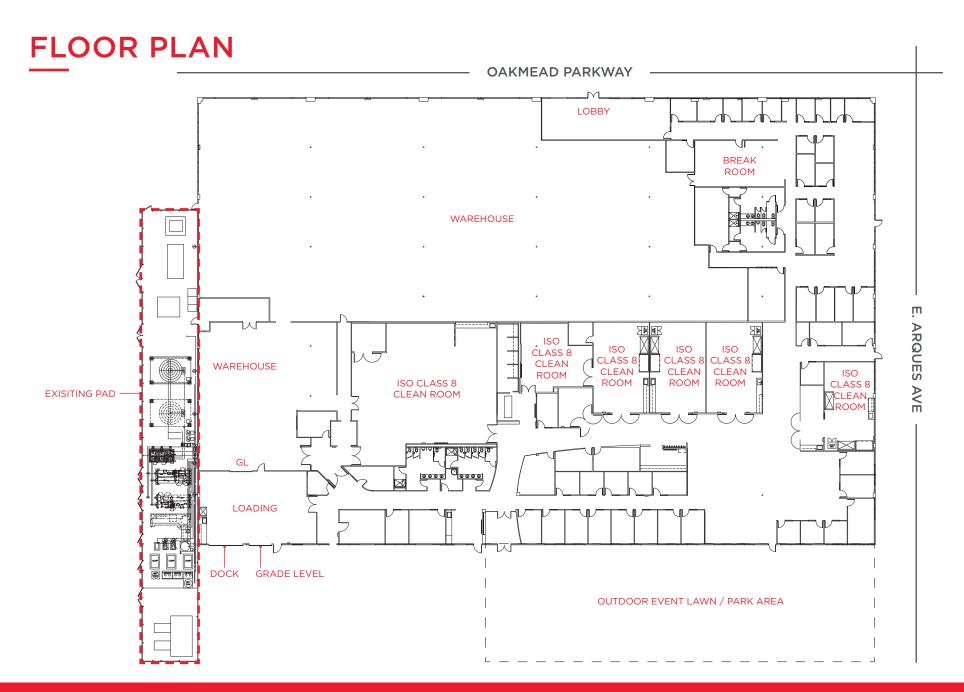

#### **HIGHLIGHTS**

- ±60,517 SF
- Single Story R&D/Manufacturing Building
- Current Office, Lab and Warehouse Build Out
- Existing Pad Infrastructure in Place
- Dock and Grade level Loading

- Existing ISO Class 8 Clean Rooms in Place
- Outdoor Lawn/Park Event Area
- 2,500 amps at 277/480v
- 17' to 18' Slab to Deck Height
- Parking: 2.4/1,000
- Available September 2024
- Call to Tour