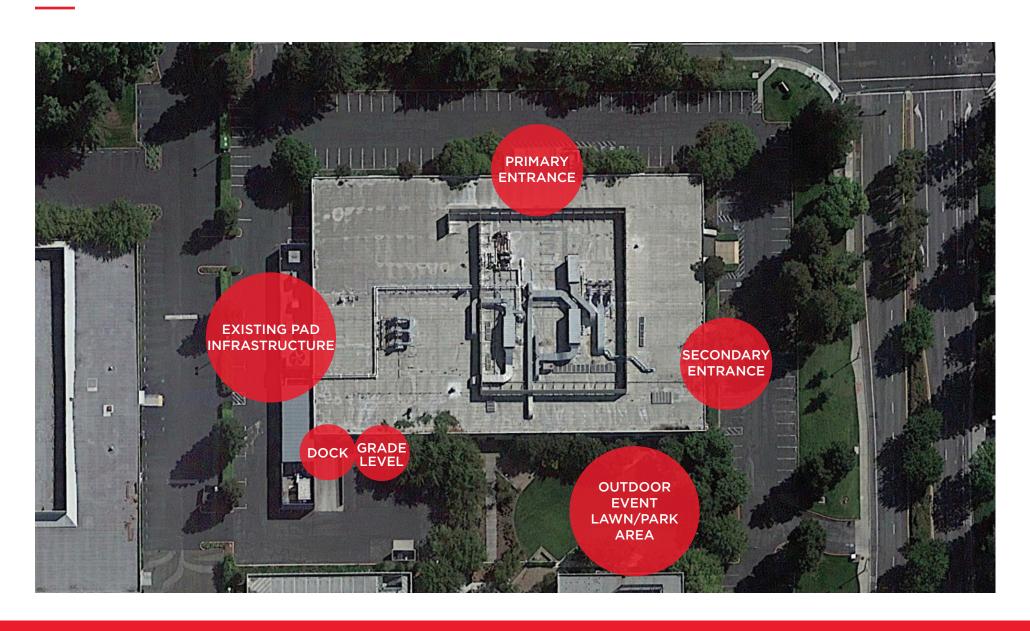

### SITE PLAN

#### **HIGHLIGHTS**

- ±60,517 SF
- Single Story R&D/Manufacturing Building
- Current Office, Lab and Warehouse Build Out
- Existing Pad Infrastructure in Place
- Dock and Grade level Loading

- Existing ISO Class 8 Clean Rooms in Place
- Outdoor Lawn/Park Event Area
- 2,500 amps at 277/480v
- 17' to 18' Slab to Deck Height
- Parking: 2.4/1,000
- Available September 2024
- Call to Tour