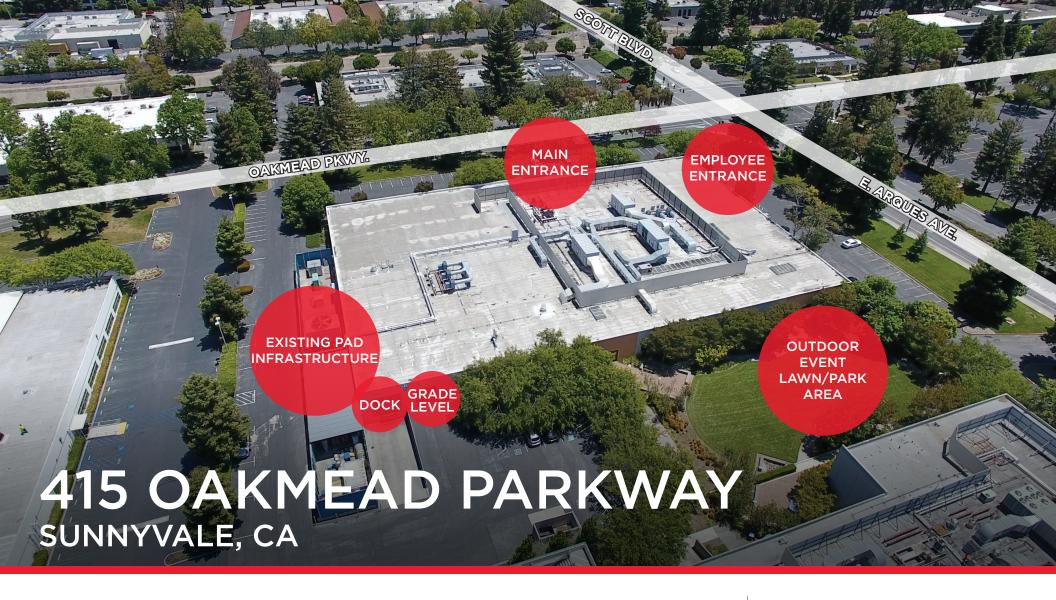

## 415 OAKMEAD PARKWAY

SUNNYVALE, CA

#### **HIGHLIGHTS**

- ±60,517 SF
- Single Story R&D/Manufacturing Building
- Current Office, Lab and Warehouse Build Out
- Existing Pad Infrastructure in Place
- Dock and Grade level Loading

- Existing ISO Class 8 Clean Rooms in Place
- Outdoor Lawn/Park Event Area
- 2,500 amps at 277/480v
- 17' to 18' Slab to Deck Height
- Parking: 2.4/1,000
- Available September 2024
- Call to Tour